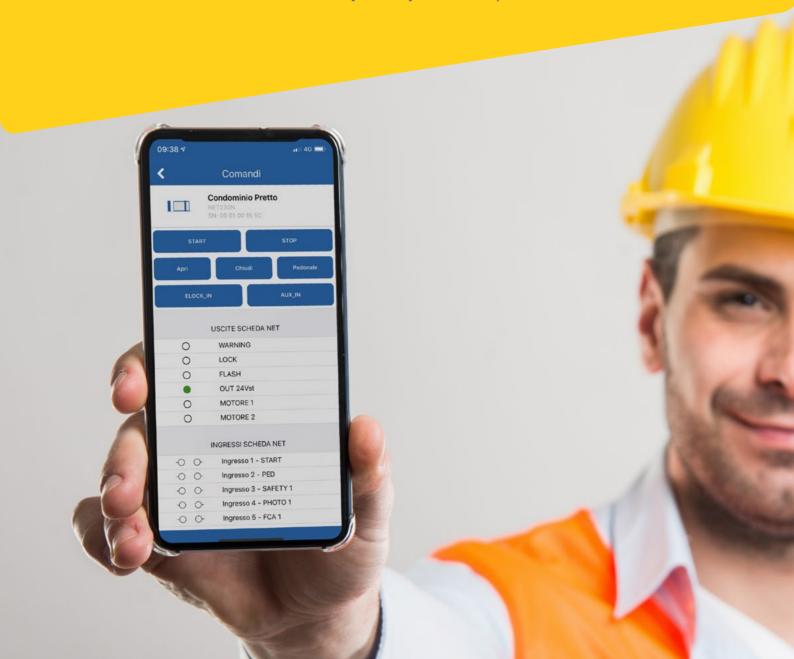

Monitoring of **inputs** and **outputs** of the NET control unit to check any potential installation errors or faulty accessories.

4 Control the automation from the App

Management and customisation of the list of remote controls