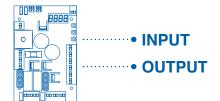

Monitoring of **inputs** and **outputs** of the NET control unit to check any potential installation errors or faulty accessories.

4 Control the automation from the App

Management and customisation of the list of remote controls