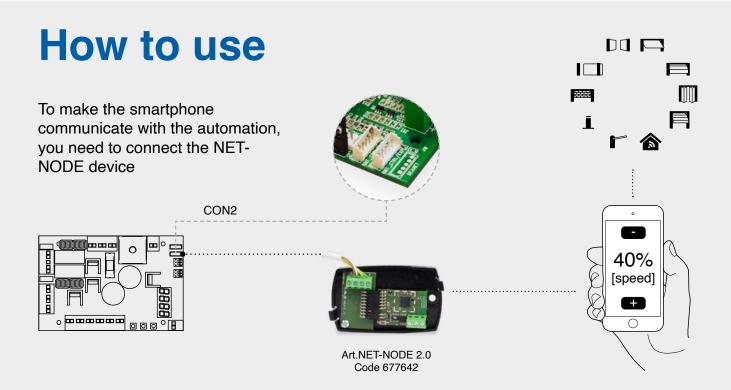

Monitoring of **inputs** and **outputs** of the NET control unit to check any potential installation errors or faulty accessories.

4 Control the automation from the App

Management and customisation of the list of remote controls